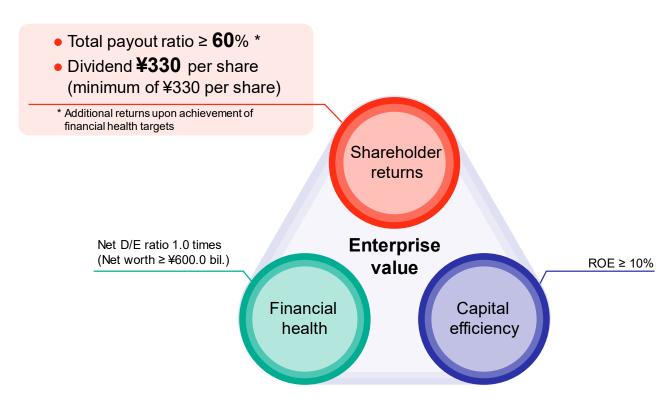

#### Basic policy on dividends

The Company regards the distribution of profits to shareholders as an important issue.

In the 7th Consolidated Medium-Term Management Plan, we will aim to maximize corporate value with a three-pronged approach that places equal emphasis on shareholder returns, financial health, and capital efficiency. In terms of our shareholder returns policy during the period of the 7th Consolidated Medium-Term Management Plan, we are committed to maximizing the expansion of shareholder returns as we realize our three-pronged capital policy. We have therefore set a total payout ratio of 60% or more of net profit (three-year cumulative; excluding the impact of inventory valuation) and will pay a stable dividend of at least \(\frac{1}{2}\)30 per share.

# Management goals

|                                       | Management godio                                           |
|---------------------------------------|------------------------------------------------------------|
| Total payout ratio                    | ≥60%                                                       |
| (excl. impact of inventory valuation) | (three-year cumulative)                                    |
| Dividend                              | <b>¥330</b> per share (minimum dividend of ¥330 per share) |
| Net D/E ratio                         | <b>1.0</b> times (Net worth ≥ ¥600.0 bil.)                 |
| ROE                                   | ≥10%                                                       |