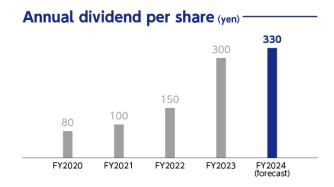

#### 2. Matter related to distribution of property dividends and the total amount

¥180 per share of common shares of the Company Total amount: ¥14,974,066,080 Because the Company paid an interim dividend of ¥150, an annual dividend for this fiscal year will be ¥330 per share.

#### Basic policy on dividends

The Company regards the distribution of profits to shareholders as an important issue.

In the 7th Consolidated Medium-Term Management Plan, we will aim to maximize corporate value with a three-pronged approach that places equal emphasis on shareholder returns, financial health, and capital efficiency. In terms of our shareholder returns policy during the period of the 7th Consolidated Medium-Term Management Plan, we are committed to maximizing the expansion of shareholder returns as we realize our three-pronged capital policy. We have therefore set a total payout ratio of 60% or more of net profit (three-year cumulative; excluding the impact of inventory valuation) and will pay a stable dividend of at least \(\frac{1}{2}\)30 per share.