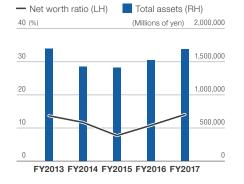

### Total Assets, Net Worth Ratio, and Net Debt-to-Equity Ratio<sup>1</sup>

|                                        | FY2013     | FY2014     | FY2015     | FY2016     | FY2017          |
|----------------------------------------|------------|------------|------------|------------|-----------------|
|                                        |            |            |            |            | Millions of yen |
| Total assets                           | ¥1,696,831 | ¥1,428,628 | ¥1,409,615 | ¥1,525,679 | ¥1,690,889      |
| Net interest-bearing debt <sup>2</sup> | 723,257    | 597,701    | 666,179    | 727,258    | 635,763         |
| Net worth                              | 231,927    | 167,194    | 108,046    | 164,722    | 238,677         |
| Net worth ratio (%)                    | 13.7       | 11.7       | 7.7        | 10.8       | 14.1            |
| Net debt-to-equity ratio (times)       | 3.1        | 3.6        | 4.6        | 3.6        | 2.3             |