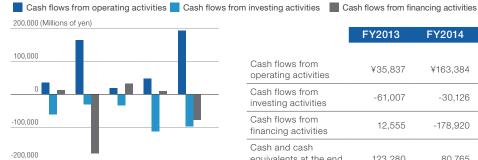

### **Consolidated Cash Flows**

FY2013 FY2014 FY2015 FY2016 FY2017

|                                              | FY2013  | FY2014   | FY2015  | FY2016   | FY2017          |
|----------------------------------------------|---------|----------|---------|----------|-----------------|
|                                              |         |          |         |          | Millions of yen |
| Cash flows from operating activities         | ¥35,837 | ¥163,384 | ¥18,427 | ¥47,625  | ¥192,634        |
| Cash flows from investing activities         | -61,007 | -30,126  | -32,839 | -112,038 | -96,432         |
| Cash flows from financing activities         | 12,555  | -178,920 | 32,499  | 9,626    | -76,757         |
| Cash and cash equivalents at the end of year | 123,280 | 80,765   | 89,418  | 36,126   | 55,148          |