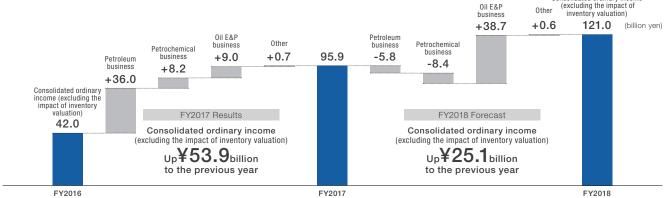

#### Consolidated ordinary income (excluding the impact of inventory valuation): **Analysis of changes from the previous year**

|                           |                                                                                |                                     |                             | Key Varia                           | able Fac     | tors                                                                             |                                                                                |                                    |                          |                                                                                  |              |
|---------------------------|--------------------------------------------------------------------------------|-------------------------------------|-----------------------------|-------------------------------------|--------------|----------------------------------------------------------------------------------|--------------------------------------------------------------------------------|------------------------------------|--------------------------|----------------------------------------------------------------------------------|--------------|
|                           |                                                                                | FY                                  | /2017 Results               | S                                   | (billion yer | 1)                                                                               |                                                                                | FY20                               | 18 Foreca                | st                                                                               | (billion yen |
| Petroleum of the safe ope |                                                                                | ed thanks to the                    | n operating                 | Margins &<br>Domestic sal<br>volume | les +33.7    | act                                                                              | wer profit expectivities for gener                                             | ating profits<br>decrease          | that are<br>of the       | Margins &<br>Domestic sales<br>volume                                            | -6.6         |
| business                  | ratios of the refineries and the appropriate margin resulted from the improved |                                     | Export                      | -2.7                                | we           | crude oil processing amount, although we expect to utilize the pipeline of Chiba |                                                                                | of Chiba Export +3.7               | +3.7                     |                                                                                  |              |
|                           | domestic sup                                                                   | ply-demand bal                      | ance.                       | Other                               | +5.0         |                                                                                  | finery and secure a high operating ratio refineries and an appropriate margin. |                                    | -2.9                     |                                                                                  |              |
|                           |                                                                                |                                     |                             | Price                               | +6.6         | Lo                                                                               | wer profit expec                                                               | volume resulting volume at Maruzen |                          | Price                                                                            | -1.2         |
| Petrochemical business    | conditions an                                                                  | ed thanks to the<br>d the increased | sales volume                | Volume                              | +3.0         | rec                                                                              | duction in sales                                                               |                                    |                          | Volume                                                                           | -5.7         |
|                           | by the absent                                                                  | ce of regular ma                    | intenance.                  | Other                               | -1.4         | Pe                                                                               | trochemical.                                                                   |                                    |                          | Other                                                                            | -1.5         |
|                           |                                                                                |                                     |                             | Price                               | +13.3        |                                                                                  |                                                                                |                                    |                          | Price                                                                            | +12.4        |
| Oil E&P<br>business       | Profit increase price.                                                         | ed thanks to the                    | higher oil                  | Volume                              | -1.2         | inc                                                                              |                                                                                |                                    | ed, thanks to an on volu |                                                                                  | +36.2        |
|                           |                                                                                |                                     |                             | Other                               | -3.1         | - 1116                                                                           | riali Oli i lelu.                                                              |                                    |                          | Other                                                                            | -9.9         |
|                           |                                                                                |                                     |                             |                                     |              |                                                                                  |                                                                                | Oil E&P<br>business<br>+38.7       | 0ther<br>+0.6            | onsolidated ordinary in<br>(excluding the impace<br>inventory valuation<br>121.0 | ct of        |
|                           | Petroleum<br>business                                                          | Petrochemical business              | Oil E&P<br>business<br>+9.0 | Other<br>+0.7                       | 95.9         | Petroleum<br>business<br>-5.8                                                    | Petrochemical business -8.4                                                    | +30.7                              | T0.0                     | 121.0                                                                            | (Simon yen)  |

|                        | FY2016<br>Results | Changes<br>(FY2017 result – FY2016 result) | FY2017<br>Results | Changes<br>(FY2018 forecast – FY2017 result) | FY2018<br>Forecast (billion yen) |
|------------------------|-------------------|--------------------------------------------|-------------------|----------------------------------------------|----------------------------------|
| Petroleum business     | 1.8               | 36.0                                       | 37.8              | -5.8                                         | 32.0                             |
| Petrochemical business | 22.2              | 8.2                                        | 30.4              | -8.4                                         | 22.0                             |
| Oil E&P business       | 9.3               | 9.0                                        | 18.3              | 38.7                                         | 57.0                             |
| Other                  | 8.7               | 0.7                                        | 9.4               | 0.6                                          | 10.0                             |
| Total                  | 42.0              | 53.9                                       | 95.9              | 25.1                                         | 121.0                            |