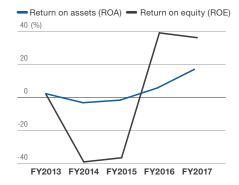

#### **ROA and ROE**

|                                                | FY2013    | FY2014    | FY2015    | FY2016    | FY2017          |
|------------------------------------------------|-----------|-----------|-----------|-----------|-----------------|
|                                                |           |           |           |           | Millions of yen |
| Profit (loss) attributable to owners of parent | ¥4,348    | ¥-77,729  | ¥-50,230  | ¥53,235   | ¥72,813         |
| Total assets                                   | 1,696,831 | 1,428,628 | 1,409,615 | 1,525,679 | 1,690,889       |
| Net worth                                      | 231,927   | 167,194   | 108,046   | 164,722   | 238,677         |
| Return on assets (ROA1) (%)                    | 0.3       | -5.0      | -3.5      | 3.6       | 4.5             |
| Return on equity (ROE2) (%)                    | 1.9       | -39.0     | -36.5     | 39.0      | 36.1            |

- 1. ROA = Profit (loss) attributable to owners of parent/Average total assets at beginning and end of the fiscal year × 100 2. ROE = Profit (loss) attributable to owners of parent/Average shareholders' equity at beginning and end of the fiscal