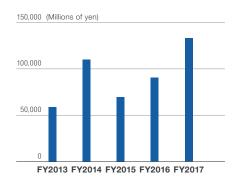

### **EBITDA** excluding the Impact of Inventory Valuation

EBITDA excluding the impact of inventory valuation

|                                                                 | FY2013  | FY2014  | FY2015  | FY2016  | FY2017          |
|-----------------------------------------------------------------|---------|---------|---------|---------|-----------------|
|                                                                 |         |         |         |         | Millions of yen |
| Operating income excluding the impact of inventory valuation    | ¥23,647 | ¥77,730 | ¥38,961 | ¥52,782 | ¥90,824         |
| Depreciation and amortization <sup>1</sup>                      | 35,330  | 32,399  | 30,713  | 37,769  | 42,130          |
| EBITDA excluding the impact of inventory valuation <sup>2</sup> | 58,977  | 110,129 | 69,674  | 90,551  | 132,954         |

- 1. Including "Recovery of recoverable accounts under production sharing"
- 2. EBITDA excluding the impact of inventory valuation = Operating income excluding the impact of inventory valuation + Depreciation and amortization