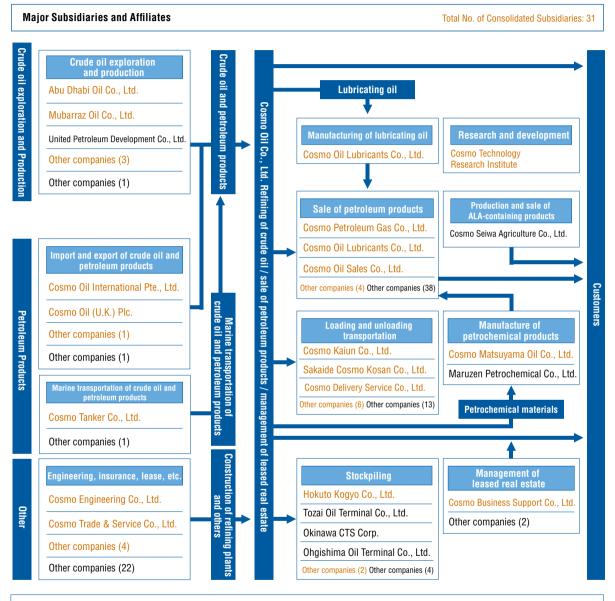

## **Outline of the Cosmo Oil Group**

(As of March 31, 2005)



## **Company Profile**

| Trading name                   | Cosmo Oil Co., Ltd.                                              |                                                                                                                                                                                                      | Cosmo Oil Co., Ltd. was established on April 1, 1986 following the merger be-       |                         |       |
|--------------------------------|------------------------------------------------------------------|------------------------------------------------------------------------------------------------------------------------------------------------------------------------------------------------------|-----------------------------------------------------