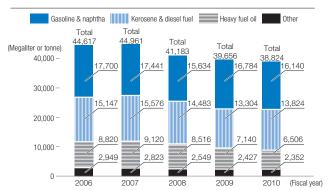

|
| No. of employees    | 2,135                                                                | Oil depots       | 35 locations (including 33 subcontractors)                                                                                                                                                                                                          |

Bases outside

Abu Dhabi (UAE); Beijing and Shanghai (China); Doha (Qatar); Torrance, California (USA); London (UK); Singapore

of Japan

# **Financial Data**

#### Consolidated Net Sales



# Consolidated Ordinary and Net Income



### Consolidated Shareholders' Equity and Shareholders' Equity Ratio



### • Non-Consolidated Sales Volume



### Consolidated Cash Flows



## Consolidated Profit Ratios



# **Editorial Policy**

# **Editorial Policy**

The Cosmo Oil Group *Environmental Report* was first published in fiscal 2001, then replaced by the *Sustainability Report* in fiscal 2004. It was changed into a corporate profile in fiscal 2010 for use as a comprehensive communication tool and renamed the *Corporate Report*.

This year's report was prepared with reference to the Global Reporting Initiative (GRI) *Sustainability Reporting Guidelines 2006*, and includes special features that highlight issues deemed important to stakeholders. The issues have been selected to reflect stakeholders' views as expressed in questionnaires and other sources, as well as the Group's management philosophy, business strategies and risk fact