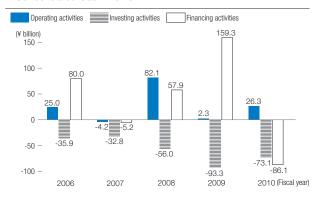

|
| No. of employees    | 2,135                                                                | Oil depots       | 35 locations (including 33 subcontractors)                                                                                                                                                                                                          |

Bases outside

Abu Dhabi (UAE); Beijing and Shanghai (China); Doha (Qatar); Torrance, California (USA); London (UK); Singapore

of Japan

# **Financial Data**

#### Consolidated Net Sales



# Consolidated Ordinary and Net Income



### Consolidated Shareholders' Equity and Shareholders' Equity Ratio



### • Non-Consolidated Sales Volume



### Consolidated Cash Flows



## Consolidated Profit Ratios



# **Editorial Policy**

# **Editorial Policy**

The Cosmo Oil Group *Environmental Report* was first published in fiscal 2001, then replaced by the *Sustainability Report* in fiscal 2004. It was changed into a corporate profile in fiscal 2010 for use as a comprehensive communication tool and renamed the *Corporate Report*.

This year's report was prepared with reference to the Global Reporting Initiative (GRI) *Sustainability Reporting Guidelines 2006*, and includes special features that highlight issues deemed important to stakeholders. The issues have been selected to reflect stakeholders' views as expressed in questionnaires and other sources, as well as the Group's management philosophy, business strategies and risk factors that the Group considers to