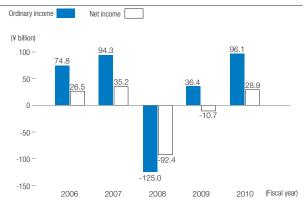

|
| No. of employees    | 2,135                                                                | Oil depots       | 35 locations (including 33 subcontractors)                                                                                                                                                                                                          |

Bases outside

Abu Dhabi (UAE); Beijing and Shanghai (China); Doha (Qatar); Torrance, California (USA); London (UK); Singapore

of Japan

# **Financial Data**

#### Consolidated Net Sales



# Consolidated Ordinary and Net Income



### Consolidated Shareholders' Equity and Shareholders' Equity Ratio



### • Non-Consolidated Sales Volume



### Consolidated Cash Flows



## Consolidated Profit Ratios



# **Editorial Policy**

# **Editorial Policy**

The Cosmo Oil Group *Environmental Report* was first published in fiscal 2001, then replaced by the *Sustainability Report* in fiscal 2004. It was changed into a corporate profile in fiscal 2010 for use as a comprehensive communication tool and renamed the *Corporate Report*.

This year's report was prepared with reference to the Global Reporting Initiative (GRI) *Sustainability Reporting Guidelines 2006*, and includes special features that highlight issues deemed important to stakeholders. The issues have been selected to reflect stakeholders' views as expressed in qu