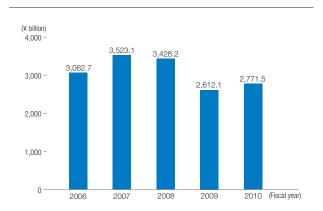

| Chiba, Yokkaichi, Sakai, and Sakaide                                                                                                                                                                                                                |
| No. of employees    | 2,135                                                                | Oil depots       | 35 locations (including 33 subcontractors)                                                                                                                                                                                                          |

Bases outside

Abu Dhabi (UAE); Beijing and Shanghai (China); Doha (Qatar); Torrance, California (USA); London (UK); Singapore

of Japan

# **Financial Data**

#### Consolidated Net Sales



# Consolidated Ordinary and Net Income



### Consolidated Shareholders' Equity and Shareholders' Equity Ratio



### • Non-Consolidated Sales Volume



### Consolidated Cash Flows



## Consolidated Profit Ratios



# **Editorial Policy**

# **Editorial Policy**

The Cosmo Oil Group *Environmental Report* was first published in fiscal 2001, then replaced by the *Sustainability Report* in fiscal 2004. It was changed into a corporate profile in fiscal 2010 for use as a comprehensive communication tool and renamed the *Corporate Report*.

This year's report was prepared with reference to the Global Reporting Initiative (GRI) *Sustainability Reporting Guidelines 2006*, and includes special features that highlight issues deemed important to stakeholders. The issues have been selected to refl