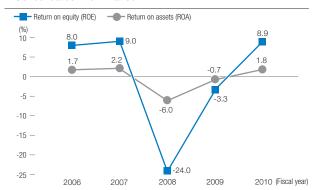

|
| No. of employees    | 2,135                                                                | Oil depots       | 35 locations (including 33 subcontractors)                                                                                                                                                                                                          |

Bases outside

Abu Dhabi (UAE); Beijing and Shanghai (China); Doha (Qatar); Torrance, California (USA); London (UK); Singapore

of Japan

# **Financial Data**

#### Consolidated Net Sales



# Consolidated Ordinary and Net Income



### Consolidated Shareholders' Equity and Shareholders' Equity Ratio



### • Non-Consolidated Sales Volume



### Consolidated Cash Flows



## Consolidated Profit Ratios



# **Editorial Policy**

# **Editorial Policy**

The Cosmo Oil Group *Environmental Report* was first published in fiscal 2001, then replaced by the *Sustainability Report* in fiscal 2004. It was changed into a corporate profile in fiscal 2010 for use as a comprehensive communication tool and renamed the *Corporate Report*.

This year's report was prepared with reference to the Global Reporting Initiative (GRI) *Sustainability Reporting Guidelines 2006*, and includes special features that highlight issues deemed important to stakeholders. The issues have been selected to reflect stakeholders' views as expressed in questionnaires and other sources, as well as the Group's management philosophy, business strategies and risk factors that the Group considers to be material.

# **Report Boundar