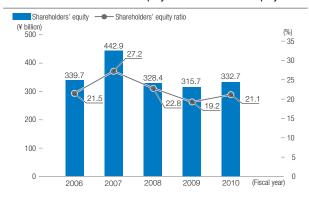

|
| No. of employees    | 2,135                                                                | Oil depots       | 35 locations (including 33 subcontractors)                                                                                                                                                                                                          |

Bases outside

Abu Dhabi (UAE); Beijing and Shanghai (China); Doha (Qatar); Torrance, California (USA); London (UK); Singapore

of Japan

# **Financial Data**

#### Consolidated Net Sales



# Consolidated Ordinary and Net Income



### Consolidated Shareholders' Equity and Shareholders' Equity Ratio



### • Non-Consolidated Sales Volume



### Consolidated Cash Flows



## Consolidated Profit Ratios



# **Editorial Policy**

# **Editorial Policy**

The Cosmo Oil Group *Environmental Report* was first published in fiscal 2001, then replaced by the *Sustainability Report* in fiscal 2004. It was changed into a corporate profile in fiscal 2010 for use as a comprehensive communication tool and renamed the *Corporate Report*.

This year's report was prepared with reference to the Global Reporting Initiative (GRI) *Sustainability Reporting Guidelines 2006*, and includes special features that highlight issues deemed important to stakeholders. The issues have been selected to reflect stakeholders' views as expressed in questionnaires and other sources, as well as the Group's management philos